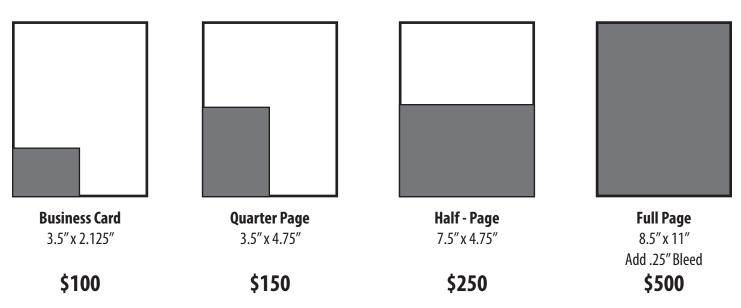

## **AD SIZES AND PRICING**

All ads must be 300 dpi and formatted as a PDF, EPS or JPEG file. If sending an EPS file, all fonts need to be embedded or outlined. All ads should be submitted in full color CMYK.

## **AD SPACE RESERVATION AND PAYMENT**

| Business Name:             |                             |                               |                               |       |
|----------------------------|-----------------------------|-------------------------------|-------------------------------|-------|
| Contact Person:            |                             |                               |                               |       |
|                            |                             |                               |                               |       |
| Email:                     |                             |                               |                               |       |
| Mailing Address:           |                             |                               |                               |       |
| Ad Size:                   |                             |                               |                               |       |
| [ ] Business Card<br>\$100 | [ ] Quarter<br><b>\$150</b> | [ ] Half-Page<br><b>\$250</b> | •                             |       |
| PAYMENT TERMS              |                             |                               |                               |       |
| [ ] Check Enclosed (Ch     | ecks can be made out to     | o Faribault Lutheran Sch      | ool)                          |       |
| [ ] Credit Card            |                             |                               |                               |       |
| Card Number:               |                             |                               |                               |       |
| CVV:                       | Ex                          | cpiration Date:               |                               |       |
| Billing Zip Code:          |                             |                               |                               |       |
|                            |                             |                               |                               |       |
| Ry signing this I am a     | areeina to reserve an       | ad snace and nay for          | an advertisement with Fari    | hault |
|                            | •                           |                               | s by the print due dates. I u |       |
|                            | . ,                         | •                             | ertisements that they deem    |       |
| inappropriate or that o    | •                           | •                             | ,,                            |       |
| Signature:                 |                             |                               |                               |       |